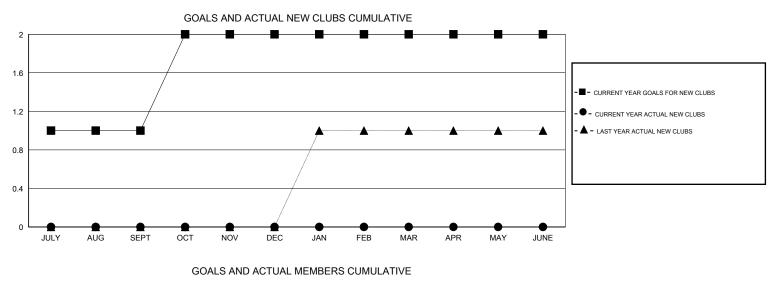

## LOCATION THAILAND

 $\mathsf{GMT} \; \mathsf{CA} \; 5$ Clubs Members RESULTS FOR 2014-2015 RESULTS FOR 2014-2015 NEW CLUB NEW CLUBS DROPPED NET NEW MEMBER CHARTER AND DROPPED NET QUARTER QUARTER GOAL CLUBS GAIN/LOSS GOAL NEW MEMBERS MEMBERS GAIN/LOSS ADDED 1 0 1 -1 60 66 13 53 JULY/AUG/SEPT JULY/AUG/SEPT 0 0 0 80 31 13 18 1 OCT/NOV/DEC OCT/NOV/DEC 0 0 0 0 10 0 0 0 JAN/FEB/MAR JAN/FEB/MAR 0 0 0 0 -20 0 0 0 APR/MAY/JUNE APR/MAY/JUNE