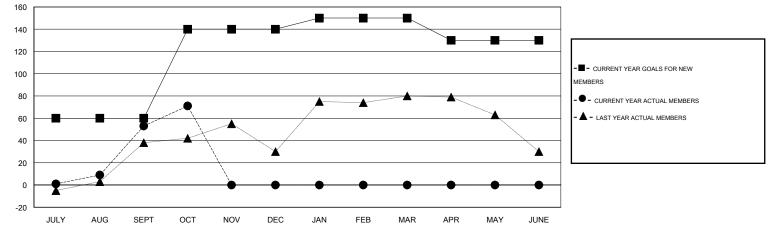

## LOCATION THAILAND

 $\mathsf{GMT} \; \mathsf{CA} \; 5$ Clubs Members RESULTS FOR 2014-2015 RESULTS FOR 2014-2015 NEW CLUB NEW CLUBS DROPPED NET NEW MEMBER CHARTER AND DROPPED NET QUARTER QUARTER GOAL CLUBS GAIN/LOSS GOAL NEW MEMBERS MEMBERS GAIN/LOSS ADDED 1 0 1 -1 60 66 13 53 JULY/AUG/SEPT JULY/AUG/SEPT 0 0 0 80 31 13 18 1 OCT/NOV/DEC OCT/NOV/DEC 0 0 0 0 10 0 0 0 JAN/FEB/MAR JAN/FEB/MAR 0 0 0 0 -20 0 0 0 APR/MAY/JUNE APR/MAY/JUNE